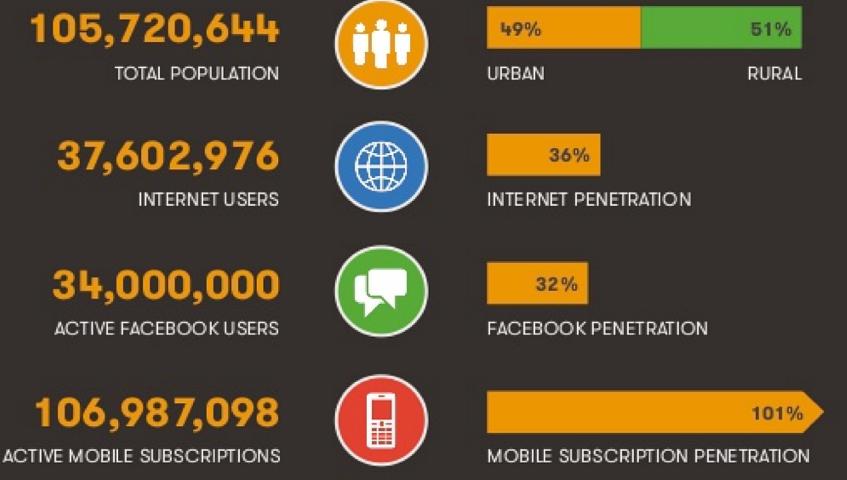

## **PHILIPPINES: SNAPSHOT**

JAN

2014

in a perfect world you understand each other