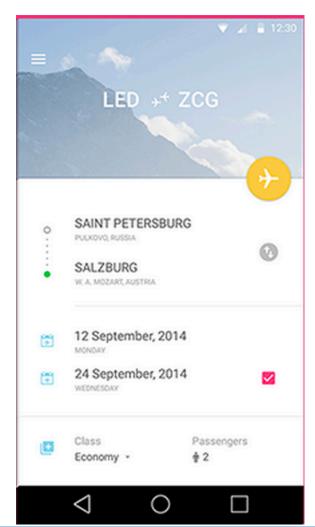

# Material Design

Motion provides context in a design through the flow of an application, especially when it comes to the continuity of a product, a user has the feeling of being uninterrupted. There are no obstacles, such as inconsistency in design or a confusing navigation.