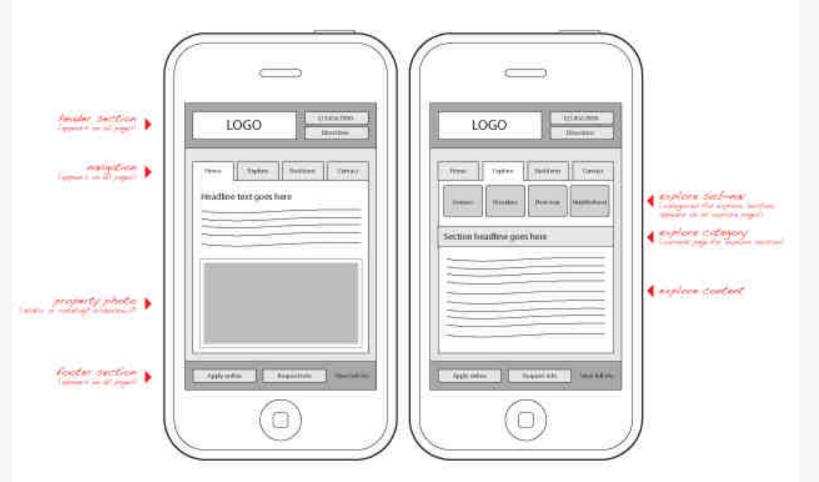

# MOBILE E-COMMERCE & SITE INFRASTRUCTURE MANAGEMENT MAKING IT WORK

by: GILMAR PADUA



#### **OBJECTIVE:**









3 hrs. Average time an Indian and South-East spend on Smartphone.

2015

2.5bn SMART PHONE

Technology is empowering people.

## How do we do Mobile MOBILE DESIGN?

- Sketch
- Wireframe
- High-Fidelity



#### Sketch



#### Wireframe



#### High-Fidelity







# Material Design

Material provides context in design, the surface and edge of a "material" provides us visual cues.

#### Kangaroo Valley Safari

Located two hours south of Sydney in the Southern Highland of New South Wales, ...

SHARE LEARN MORE

# Material Design

Motion provides context in a design through the flow of an application, especially when it comes to the continuity of a product, a user has the feeling of being uninterrupted. There are no obstacles, such as inconsistency in design or a confusing navigation.





### Color - It has a tremendous amount of influence on the look and feel of a design, as well as the psychological effects on a user.

| Red |         | Pink |         | Purple |         |
|-----|---------|------|---------|--------|-------