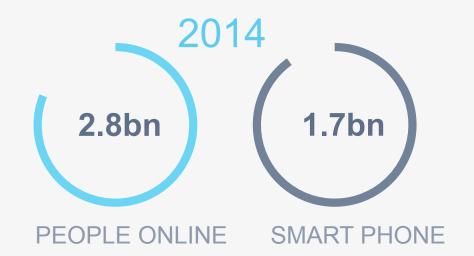

#### **OBJECTIVE:**

3 hrs. Average time an Indian and South-East spend on Smartphone.

2015

2.5bn SMART PHONE

Technology is empowering people.