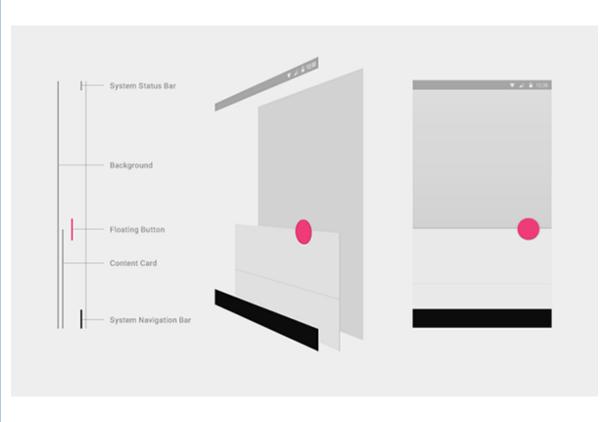

# Material Design

Material provides context in design, the surface and edge of a "material" provides us visual cues.