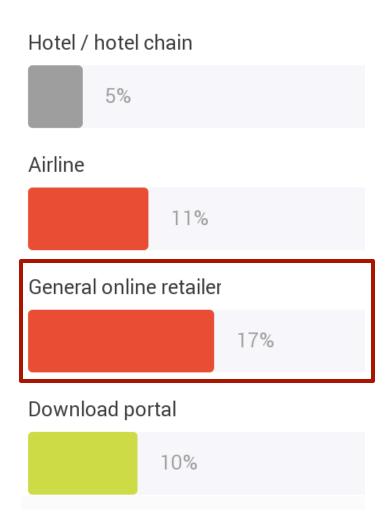

## Where do Filipinos buy online? 17%

purchase from general online retailers like Lazada.