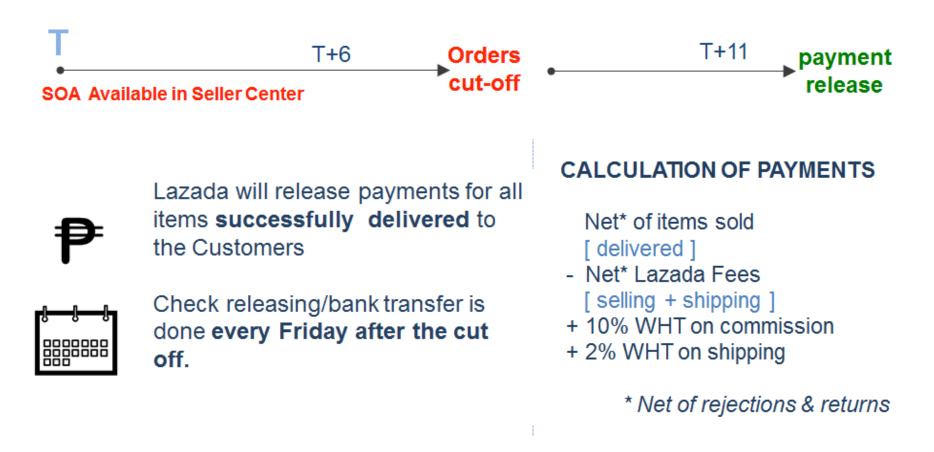

# When do I get paid?

**For Metro Manila Merchants** 

#### MON TUES WED THUR FRI SAT SUN MON TUES WED THUR FRI

# Where do I view my receivables?

#### **On Seller Center click on Reports** → **Account Statements**

| ) PH102FT Date Range    | 09 Feb 2015 - 15 Feb 2 | *              |
|-------------------------|------------------------|----------------|
|                         |                        |                |
|                         |                        |                |
| Opening Balance         |                        | 0.00 PHF       |
| Item Revenue            |                        | 283,393.00 PHF |
| Other Revenue (Total)   |                        | 99.00 PHF      |
| Shipping Fee Credit     |                        | 99.00 PHF      |
| Fees (Total)            |                        | -14,994.79 PHF |
| Shipping Fee            |                        | -9,302.41 PHF  |
| Commission              |                        | -5,692.38 PHF  |
| Subtotal                |                        | 268,497.21 PHF |
| Refunds                 |                        | 0.00 PHF       |
| Fees on Refunds (Total) |                        | 0.00 PHF       |
| Subtotal                |                        | 268,497.21 PHF |
| Closing Balance         |                        | 268,497.21 PHF |
| Guarantee Deposit       |                        | 0.00 PHF       |
| Payout                  |                        | 268,497.21 PHF |

Se

| Seller ID<br>Address<br>Reconciliation Period | <b>PH101PX</b><br>4-6 Cristina Drive, Villa Teresa Subd., Brgy. Cutcut,<br>01 Dec 2014 - 07 Dec 2014 |  |  |
|-----------------------------------------------|------------------------------------------------------------------------------------------------------|--|--|
|                                               | Orenian Balance                                                                                      |  |  |
|                                               | Opening Balance -                                                                                    |  |  |
|                                               | # of Items delivered                                                                                 |  |  |
| Revenue                                       | Sales revenue (GMV) credited                                                                         |  |  |
|                                               | # of Items with other revenue                                                                        |  |  |
|                                               | Other revenue (shipping etc) credited                                                                |  |  |
| - Returns                                     | # of Items returned                                                                                  |  |  |
|                                               | Revenue (GMV) debited                                                                                |  |  |
| Total Net Revenue                             |                                                                                                      |  |  |
|                                               | Comission on sales revenue                                                                           |  |  |
| Net Commission                                | -Comission on returns                                                                                |  |  |
| Net Commission                                | Net commission                                                                                       |  |  |
|                                               | +12% VAT                                                                                             |  |  |
|                                               | # of Items with shipping charge                                                                      |  |  |
| Shipping Charge                               | Total shipping charge                                                                                |  |  |
|                                               | +12% VAT                                                                                             |  |  |
|                                               | # of Items with other charges                                                                        |  |  |
| Other Charges                                 | Other fee (Cancellation penalties etc.)                                                              |  |  |
|                                               | +12% VAT                                                                                             |  |  |
| Total Net Charges                             |                                                                                                      |  |  |
| Total Due to seller                           |                                                                                                      |  |  |
| WC 515                                        | WHT (10%) Commission                                                                                 |  |  |
| <u>WC 120</u>                                 | WHT (2%) Shipping Fee                                                                                |  |  |
| <u>WC 120</u>                                 | WHT (2%) Other Fee                                                                                   |  |  |
| Net Due to Seller                             |                                                                                                      |  |  |