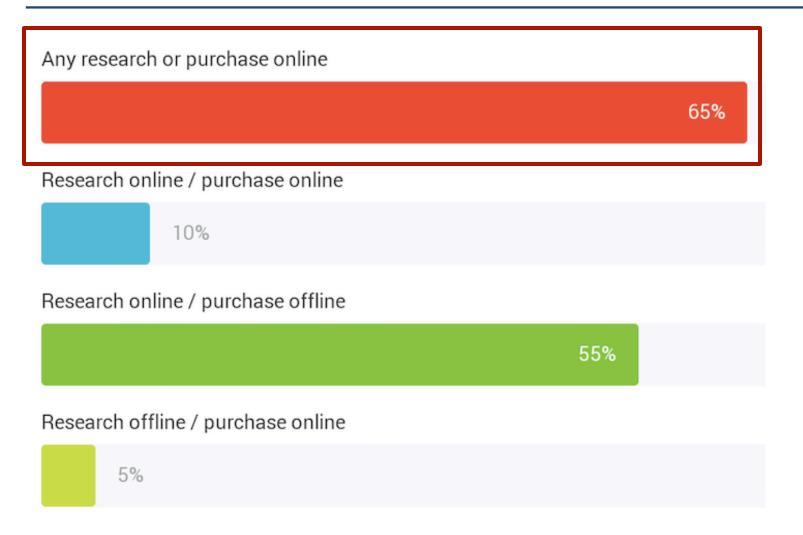

## How do Filipinos arrive at their purchase?

#### ~ 7 out of 10 Research Online before making a purchase

## Which Channels do people use online?

1 out 5 Filipinos who research online go to Retailer Websites

#### Online research: on brand websites

|                                       | 28% |     |  |  |  |
|---------------------------------------|-----|-----|--|--|--|
| Online research: on retailer websites |     |     |  |  |  |
|                                       | 21% |     |  |  |  |
| Search engine                         |     |     |  |  |  |
|                                       |     | 60% |  |  |  |
| Social networks                       |     |     |  |  |  |
|                                       | 25% |     |  |  |  |
| Online video sites                    |     |     |  |  |  |
| 179                                   | %   |     |  |  |  |