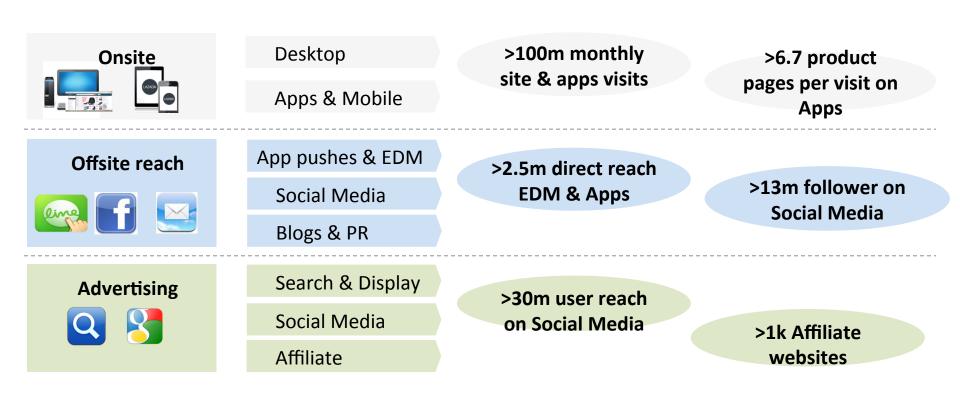

# We will push **customized online marketing** programme

We will leverage all our channels... Onsite Desktop Your Brandeal Here Apps & Mobile **Offsite reach** App pushes & EDM Social Media Your Brand Here Blogs & PR **Advertising** Search & Display Sared Section Decided FLASH <del>' </del>SALE Social Media Affiliate

#### ... to generate the attention you need