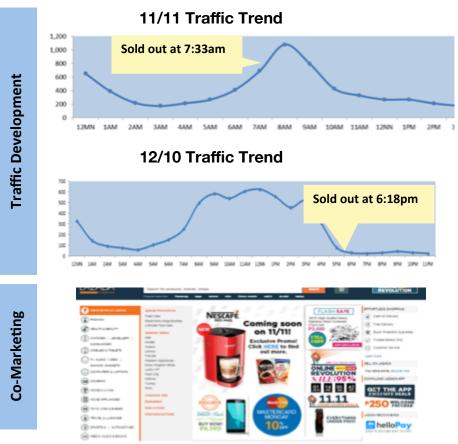

### Case Study Nestle

**NESCAFE Red Mug Machine** with FREE Transparent Glass NESCAFE Classic and NESTLE Coffee-Mate were **launched in Online Revolution last 11/11 and** offered again on **12/10/15.** 

#### Sales Result:

- 11.11.15 Initial stocks of 100 units.
  Sold out in 7 hours only (7:33am).
- 12.10.15 Restock for **380 units**.
- Sold out in 18 hours only (6:18pm)