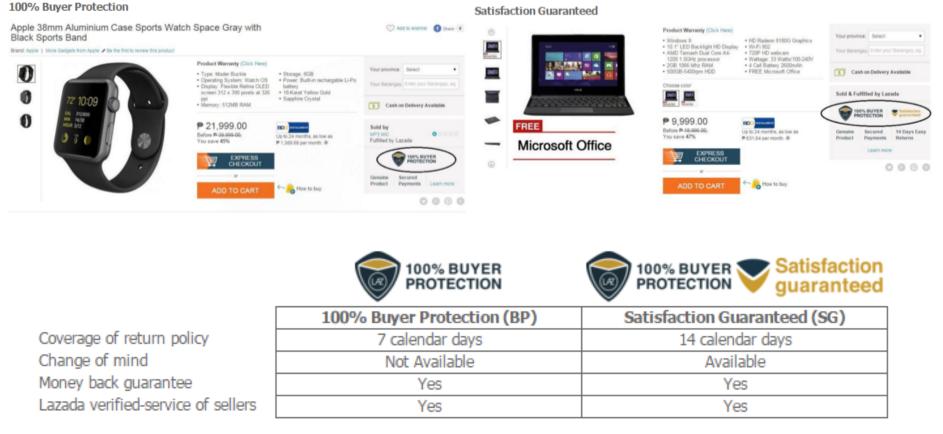

# What is Lazada's Return Policy

Depending on the applied Return policy, you may return your item to us within 7 or 14 calendar days. Countdown starts from the date you received the item to the post stamp date on the return parcel.

## What is Lazada's Return Policy

#### For which reason can I return an item?

You may want to return your item due to any of the following reasons:

#### x : Not Required | √: Required

|                                                                                   | YOUR RETURN MUST BE : |                                                                                                                                                                            |                                                              |                |                              |  |
|-----------------------------------------------------------------------------------|-----------------------|----------------------------------------------------------------------------------------------------------------------------------------------------------------------------|--------------------------------------------------------------|----------------|------------------------------|--|
| Reasons for return                                                                | New<br>condition      | Sealed condition                                                                                                                                                           | Complete (free gifts,<br>accessories, original<br>packaging) | Not<br>damaged | Tags &<br>labels<br>attached |  |
| Damaged                                                                           | X                     | Х                                                                                                                                                                          | $\checkmark$                                                 | Х              | $\checkmark$                 |  |
| Defective                                                                         | X                     | Х                                                                                                                                                                          | $\checkmark$                                                 | $\checkmark$   | $\checkmark$                 |  |
| Does not fit (for fashion items)<br>*NOT APPLICABLE for International<br>products | ~                     | х                                                                                                                                                                          | ~                                                            | ~              | $\checkmark$                 |  |
| Not as advertised                                                                 | $\checkmark$          | Х                                                                                                                                                                          | $\checkmark$                                                 | $\checkmark$   | $\checkmark$                 |  |
| Wrong item delivered                                                              | ~                     | √<br>Product seal should not<br>be broken EXCEPT for<br>item type that cannot be<br>differentiated visually<br>based on information<br>provided on box /<br>packaging only | $\checkmark$                                                 | ~              | ~                            |  |
| Missing parts / items                                                             | √                     | Х                                                                                                                                                                          | X                                                            | $\checkmark$   | √                            |  |
| Change of mind*<br>*Only applies for Satisfaction<br>Guaranteed                   | $\checkmark$          | $\checkmark$                                                                                                                                                               | $\checkmark$                                                 | $\checkmark$   | ~                            |  |