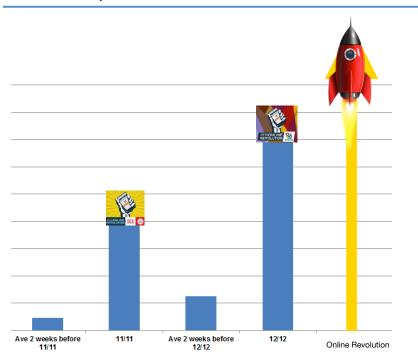

### **2014 Online Revolution Achievements**

- Visits 182% more vs. average daily visit for last 28 days
- Orders Double vs. 11.11 and 365% increase vs 2 weeks before
- Sales 2x uplift vs. 11.11 and 549% vs 2 weeks before