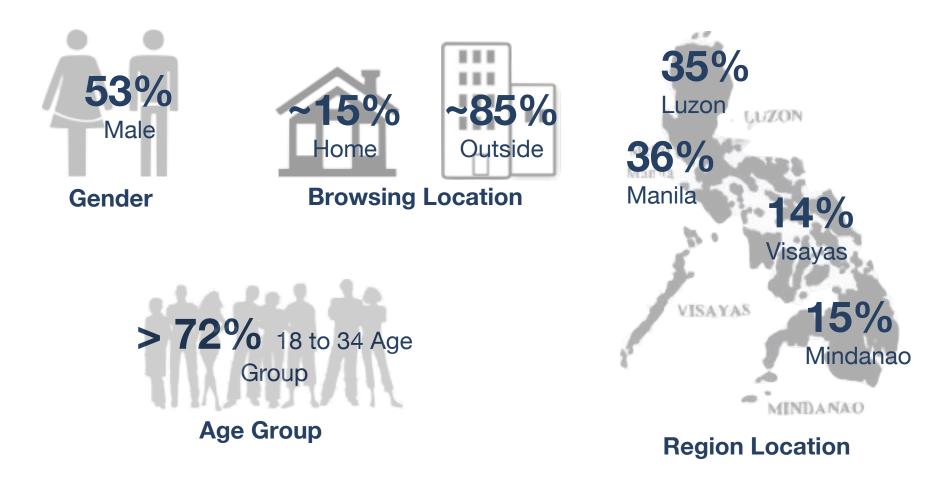

## Lazada PH Customer Profile

Customer base is predominantly in Luz although growing popularity in Vis & Min. Mostly **males** between **18-34yrs old**.

Source: Lazada Analytics December 2015

Effortless Shopping