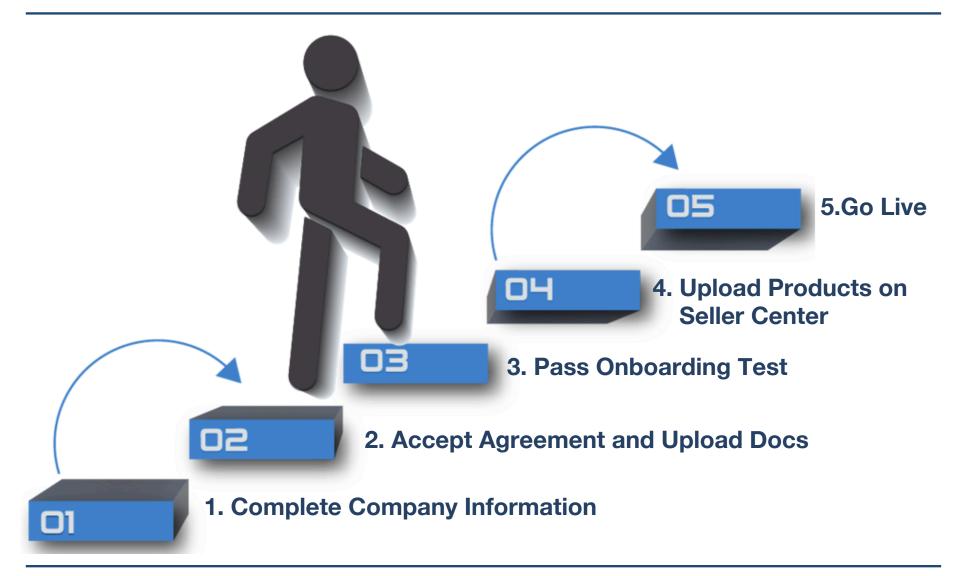

## About Lazada Marketplace How to Set up Shop

http://tinyurl.com/dti-pttc

### Setting up Store on Lazada sign up link: http://tinyurl.com/dti-pttc

### What are the Documents Required?

#### To be a Seller on Lazada

3. Business Permit