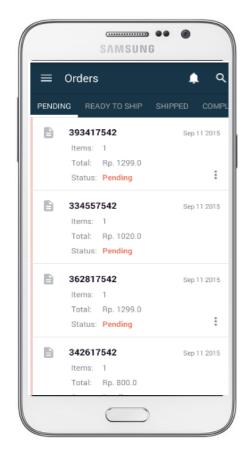

#### Seller Center Is also available on Android

| SAMSUNG                                      |
|----------------------------------------------|
|                                              |
| USCA.                                        |
| Lazada Seller Center                         |
| μ                                            |
| Monitor your revenue and performance         |
| Get instant alerts for new orders            |
| %                                            |
| Manage stock and pricing of<br>your products |
|                                              |
| SIGN UP                                      |
| LOGIN                                        |
|                                              |

|                                       | SUNG                                             |  |  |  |  |  |
|---------------------------------------|--------------------------------------------------|--|--|--|--|--|
| $\equiv$ Dashboard                    |                                                  |  |  |  |  |  |
| Pending Orders                        |                                                  |  |  |  |  |  |
| 14<br>Pending Orders                  | 58421.24<br>Amount for perioding<br>orders (Rp.) |  |  |  |  |  |
| Orders Today                          | TODAY                                            |  |  |  |  |  |
| <b>91</b><br>Orders                   | 147118.00<br>Total Sales (Rp.)                   |  |  |  |  |  |
| Sales                                 | LAST 7 DAYS                                      |  |  |  |  |  |
| <b>954359.00</b><br>Total Sales (Rp.) |                                                  |  |  |  |  |  |
|                                       |                                                  |  |  |  |  |  |
|                                       |                                                  |  |  |  |  |  |

Note: Currently Available on Android