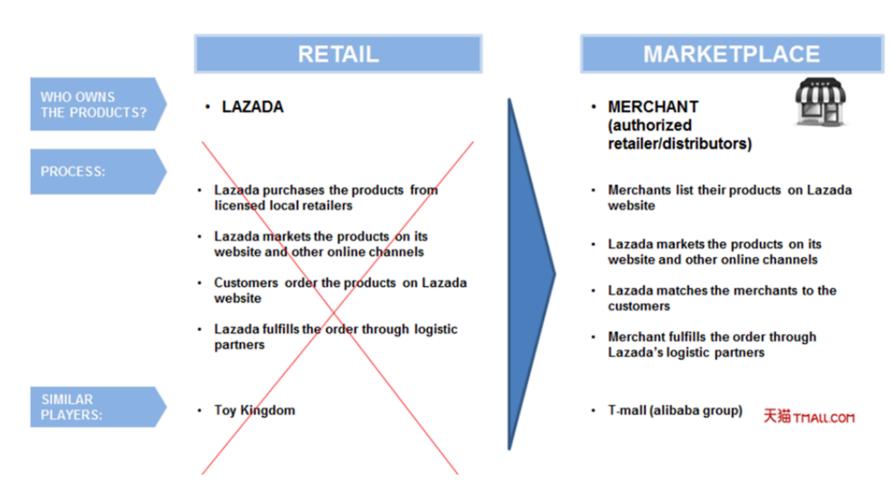

|  |  |
|---------------------------------------|-----|-----|--|--|--|
| Online research: on retailer websites |     |     |  |  |  |
|                                       | 21% |     |  |  |  |
| Search engine                         |     |     |  |  |  |
|                                       |     | 60% |  |  |  |
| Social networks                       |     |     |  |  |  |
|                                       | 25% |     |  |  |  |
| Online video sites                    |     |     |  |  |  |
| 179                                   | %   |     |  |  |  |

## Where do Filipinos buy online? 17%



purchase from general online retailers like Lazada.







# **About Lazada**

# Marketplace

# How to Set up Shop

## Lazada has moved from a Online Retail to a Marketplace model





# What are the Fulfillment Methods?





# Why list on LZD Marketplace?





#### Control over your own Brand/ Store exposure

You have your own Brand/ Store in the biggest ONLINE Mall in PH. You decide yourself on assortment and design



#### Control over pricing and stock allocation

You can adjust and optimize pricing and stock allocations at all time in seller center



#### Minimal Risk

Minimal need for upfront capital expenditures.



#### Hassle Free

Lazada will provide you with payment, logistics, fulfillment, technology, and customer services.



#### **Profit from our Marketing Expertise**

Sell more with Lazada's analytics support. We help you manage campaigns, newsletters & your shop.



#### **Dedicated Support**

Grow your online business with the help of a dedicated Key