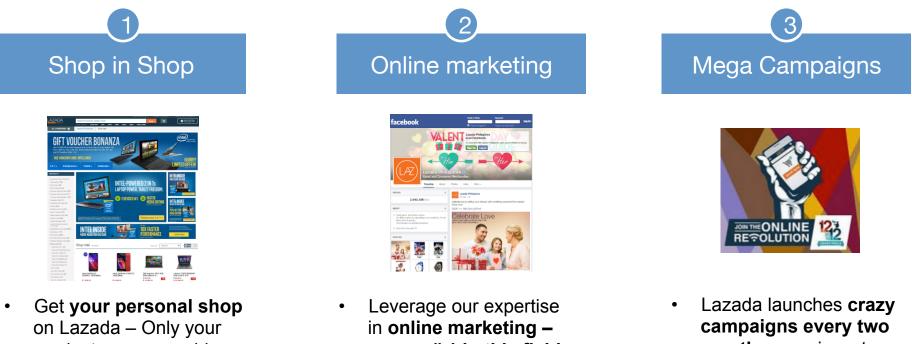

# Easiest way to push products on Lazada is a Shop in Shop (SiS)

#### **Custom URL**

Every SiS has its own URL e.g. <u>www.lazada.com.ph/yourbrand</u> can be used for offline and online market by the brand independently

#### **Custom navigation**

Brands can add a customized navigation pane to browse their products

#### **Custom onsite banners**

Lazada Graphics team can assist to create monthly thematic graphics for SiS

#### **Custom product selection**

Brand selects which products should be featured in SiS and can therefore direct customer attention

# We will push **customized online marketing** programme

We will leverage all our channels... Onsite Desktop Your Brandeal Here Apps & Mobile **Offsite reach** App pushes & EDM Social Media Your Brand Here Blogs & PR **Advertising** Search & Display Sared Section Decided FLASH <del>' </del>SALE Social Media Affiliate

#### At cost online marketing at best rates

We leverage our market position to get you online marketing at the best prices. We don't make money actually we invest ourselves!

Classic Purchase Funnel