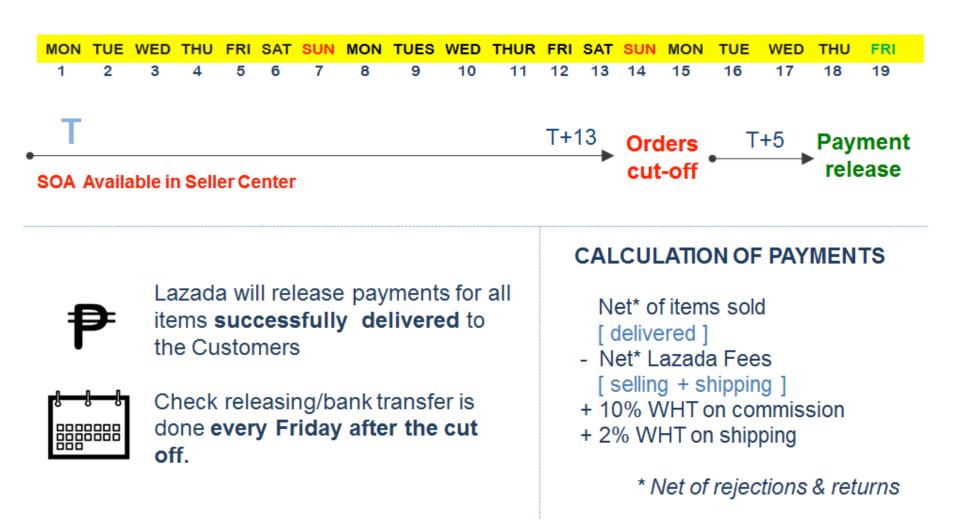

# When do I get paid?

**For Metro Manila Merchants** 

#### MON TUES WED THUR FRI SAT SUN MON TUES WED THUR FRI

# Where do I view my receivables?

#### **On Seller Center click on Reports** → **Account Statements**

| ) PH102FT Date Range    | 09 Feb 2015 - 15 Feb 2 | *              |
|-------------------------|------------------------|----------------|
|                         |                        |                |
|                         |                        |                |
| Opening Balance         |                        | 0.00 PHF       |
| Item Revenue            |                        | 283,393.00 PHF |
| Other Revenue (Total)   |                        | 99.00 PHF      |
| Shipping Fee Credit     |                        | 99.00 PHF      |
| Fees (Total)            |                        | -14,994.79 PHF |
| Shipping Fee            |                        | -9,302.41 PHF  |
| Commission              |                        | -5,692.38 PHF  |
| Subtotal                |                        | 268,497.21 PHF |
| Refunds                 |                        | 0.00 PHF       |
| Fees on Refunds (Total) |                        | 0.00 PHF       |
| Subtotal                |                        | 268,497.21 PHF |
| Closing Balance         |                        | 268,497.21 PHF |
| Guarantee Deposit       |                        | 0.00 PHF       |
| Payout                  |                        | 268,497.21 PHF |

Se

| Seller ID<br>Address<br>Reconciliation Period | <b>PH101PX</b><br>4-6 Cristina Drive, Villa Teresa Subd., Brgy. Cutcut,<br>01 Dec 2014 - 07 Dec 2014 |  |  |
|-----------------------------------------------|------------------------------------------------------------------------------------------------------|--|--|
|                                               | Orenian Balance                                                                                      |  |  |
|                                               | Opening Balance -                                                                                    |  |  |
|                                               | # of Items delivered                                                                                 |  |  |
| Revenue                                       | Sales revenue (GMV) credited                                                                         |  |  |
|                                               | # of Items with other revenue                                                                        |  |  |
|                                               | Other revenue (shipping etc) credited                                                                |  |  |
| - Returns                                     | # of Items returned                                                                                  |  |  |
|                                               | Revenue (GMV) debited                                                                                |  |  |
| Total Net Revenue                             |                                                                                                      |  |  |
|                                               | Comission on sales revenue                                                                           |  |  |
| Net Commission                                | -Comission on returns                                                                                |  |  |
| Net Commission                                | Net commission                                                                                       |  |  |
|                                               | +12% VAT                                                                                             |  |  |
|                                               | # of Items with shipping charge                                                                      |  |  |
| Shipping Charge                               | Total shipping charge                                                                                |  |  |
|                                               | +12% VAT                                                                                             |  |  |
|                                               | # of Items with other charges                                                                        |  |  |
| Other Charges                                 | Other fee (Cancellation penalties etc.)                                                              |  |  |
|                                               | +12% VAT                                                                                             |  |  |
| Total Net Charges                             |                                                                                                      |  |  |
| Total Due to seller                           |                                                                                                      |  |  |
| WC 515                                        | WHT (10%) Commission                                                                                 |  |  |
| <u>WC 120</u>                                 | WHT (2%) Shipping Fee                                                                                |  |  |
| <u>WC 120</u>                                 | WHT (2%) Other Fee                                                                                   |  |  |
| Net Due to Seller                             |                                                                                                      |  |  |