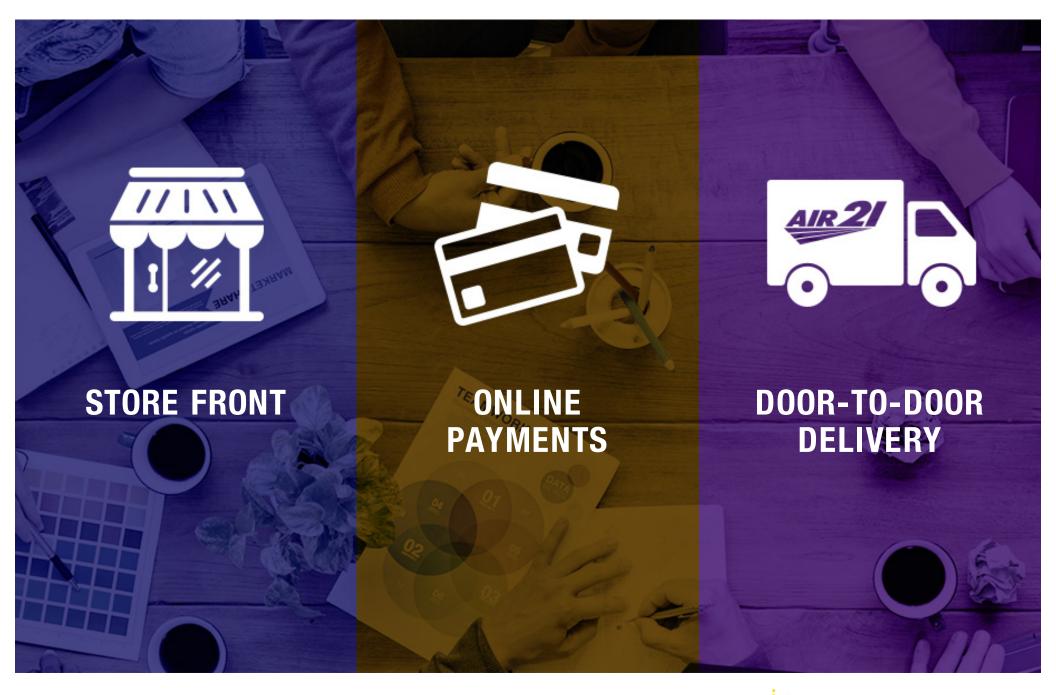

### If you're not online

You go thru distributor/middleman
Limited online presence
No direct relationship with
Customers

#### **Cut the middleman and GO ONLINE**

Capture 10%-30% more margin

Less waiting time vs 60-120-day term

Be where your customers are 24/7